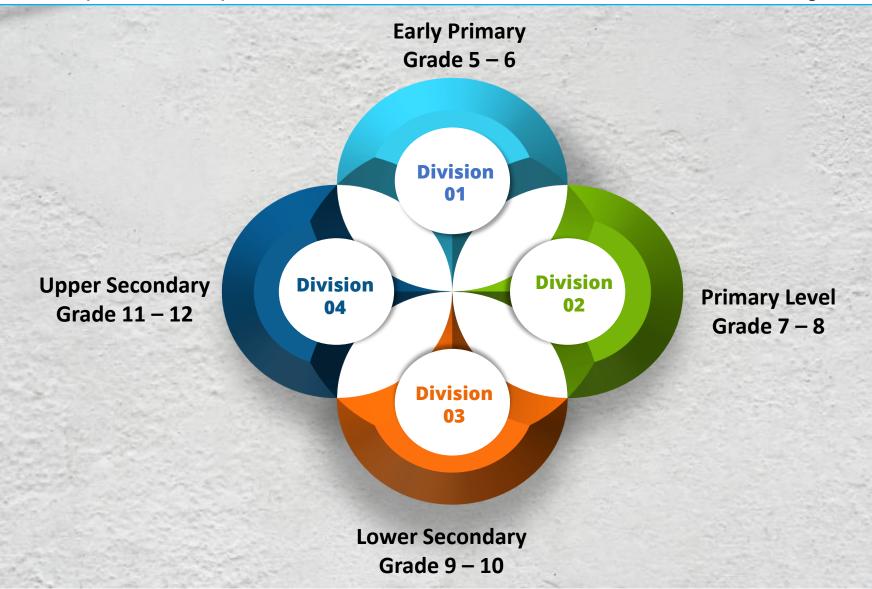

- Who Can Participate: Students currently enrolled in primary or secondary school, from years (grades) 5 to 12.
- Qualification: Qualifying students from the Xpert qualification phase can compete in the Xpert Elite Final held in the United States and United Kingdom.