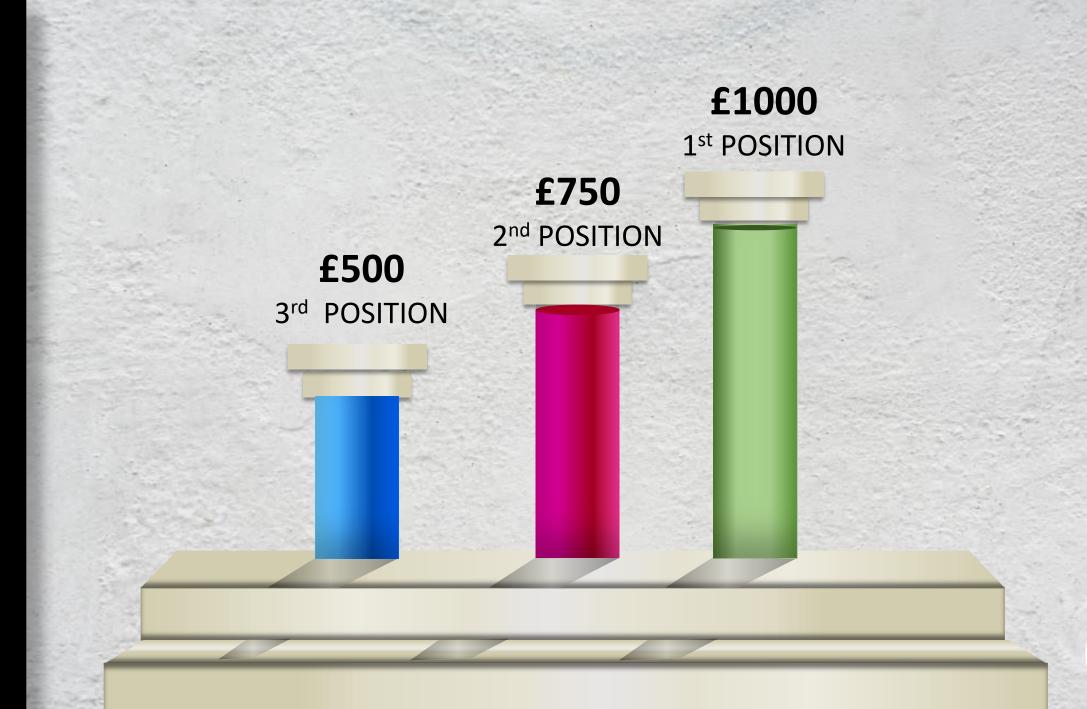

30% of participants per grade division

2

1

#### **Bronze Medal:**

40% of participants per grade division